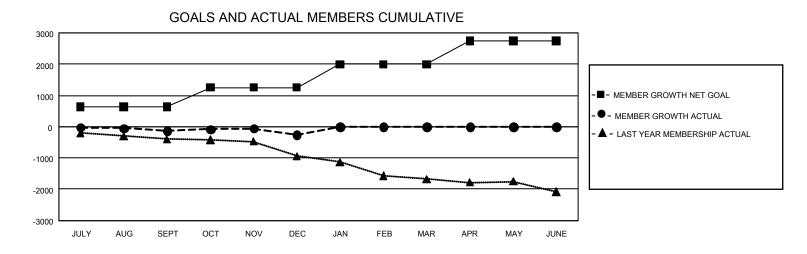

## GAT MONTHLY MEMBERSHIP PROGRESS REPORT Results

Results as of: 12/31/2021

GMT Constitutional Area 1, Group A

REPORT DOES NOT INCLUDE CLUBS IN UNDISTRICTED AREAS.

| Clubs                 |               |           |               | Members               |                          |                         |                                                    |
|-----------------------|---------------|-----------|---------------|-----------------------|--------------------------|-------------------------|----------------------------------------------------|
| RESULTS FOR 2021-2022 |               |           |               | RESULTS FOR 2021-2022 |                          |                         |                                                    |
| QUARTER               | NEW CLUB GOAL | NEW CLUBS | DROPPED CLUBS | QUARTER               | EMBER GROWTH NET<br>GOAL | MEMBER GROWTH<br>ACTUAL | DROPPED MEMBERS<br>ACTUAL (including<br>transfers) |
| JULY/AUG/SEPT         | 27            | 3         | 18            | JULY/AUG/SEPT         | 634                      | 1,181                   | 1,113                                              |
| OCT/NOV/DEC           | 51            | 1         | 11            | OCT/NOV/DEC           | 621                      | 1,005                   | 1,033                                              |
| JAN/FEB/MAR           | 36            | 0         | 0             | JAN/FEB/MAR           | 747                      | 0                       | 0                                                  |
| APR/MAY/JUNE          | 63            | 0         | 0             | APR/MAY/JUNE          | 744                      | 0                       | 0                                                  |