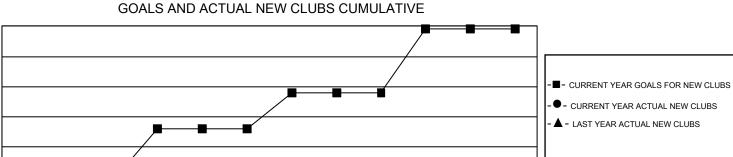

## GAT MONTHLY MEMBERSHIP PROGRESS REPORT Results

Results as of: 12/31/2021

GMT Constitutional Area 1, Group A

REPORT DOES NOT INCLUDE CLUBS IN UNDISTRICTED AREAS.

| Clubs                 |               |           |               | Members               |                          |                         |                                                    |
|-----------------------|---------------|-----------|---------------|-----------------------|--------------------------|-------------------------|----------------------------------------------------|
| RESULTS FOR 2021-2022 |               |           |               | RESULTS FOR 2021-2022 |                          |                         |                                                    |
| QUARTER               | NEW CLUB GOAL | NEW CLUBS | DROPPED CLUBS | QUARTER               | EMBER GROWTH NET<br>GOAL | MEMBER GROWTH<br>ACTUAL | DROPPED MEMBERS<br>ACTUAL (including<br>transfers) |
| JULY/AUG/SEPT         | 27            | 3         | 18            | JULY/AUG/SEPT         | 634                      | 1,181                   | 1,113                                              |
| OCT/NOV/DEC           | 51            | 1         | 11            | OCT/NOV/DEC           | 621                      | 1,005                   | 1,033                                              |
| JAN/FEB/MAR           | 36            | 0         | 0             | JAN/FEB/MAR           | 747                      | 0                       | 0                                                  |
| APR/MAY/JUNE          | 63            | 0         | 0             | APR/MAY/JUNE          | 744                      | 0                       | 0                                                  |